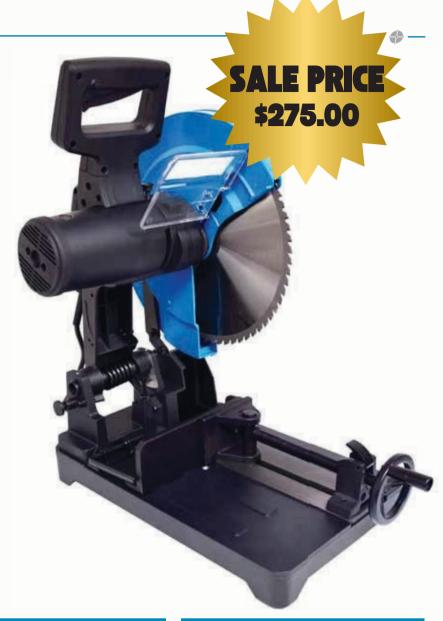

## Chop Saw 14"

The Unibor 14" chop saw makes light work of steel plate, square tube, angle iron, pipe, tube and sheet metal.

## SKU: CHOPSAW14

| Specifications                             |                                                                   |
|--------------------------------------------|-------------------------------------------------------------------|
| Motor Specification                        | 1800W                                                             |
| Motor                                      | 120V                                                              |
| No Load Speed                              | 1300RPM                                                           |
| Cutting Capacity<br>Box Section            | 4 3/4" × 4 3/4"                                                   |
| Cutting Capacity<br>Rectangular<br>Section | 3 3/4" x 7 9/32" 5                                                |
| Cutting Capacity Pipe                      | 1/8"                                                              |
| Weight                                     | 61.7 lbs                                                          |
| Safety<br>Features                         | Retracting blade<br>guard and metal<br>chip collection<br>chamber |

## **Key Features**

Bevel 0-450

Square section max thickness

4 3/4" x 4 3/4"

Weight

ø 5 1/8"

Pipe cutting capacity

61.7 lbs

Rectangular section capacity  $3 \frac{3}{4} \times 7 \frac{9}{32}$ "

Motor

1800W

## Included

- •Cermet-tipped Steel Cutting Blade
- Hexagonal Key
- •Quick Release Vice

(913) 384-2400